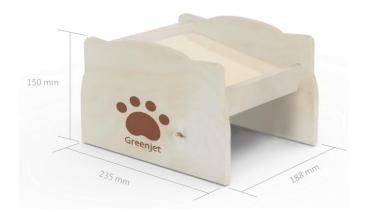

## **SPECIFICATION**

Size: 23.5 x 18.8 x 15 cm

Weight: 1.0 kgs

Metiral: European birch plywood

Made in Taiwan